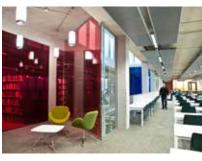

## Sole supplier of 1400 pieces of furniture

St Patrick's College is one of the oldest third-level educational institutions in Ireland and has enjoyed a leading position in the area of primary teacher education in Ireland since its foundation in 1875. The design concept were successful in tendering as sole supplier for all furniture within the college's new 'East Building'. We worked closely with the College's FF&E coordinator and senior library staff to select and specify nearly 1400 pieces of furniture. The installation was successfully completed in early 2015.