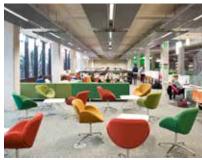

## Sole supplier of 1400 pieces of furniture

St Patrick's College is one of the oldest third-level educational institutions in Ireland and has enjoyed a leading position in the area of primary teacher education in Ireland since its foundation in 1875. The design concept were successful in tendering as sole supplier for all furniture within the college's new 'East Building'. We worked closely with the College's FF&E coordinator and senior library staff to select and specify nearly 1400 pieces of furniture. The installation was successfully completed in early 2015.