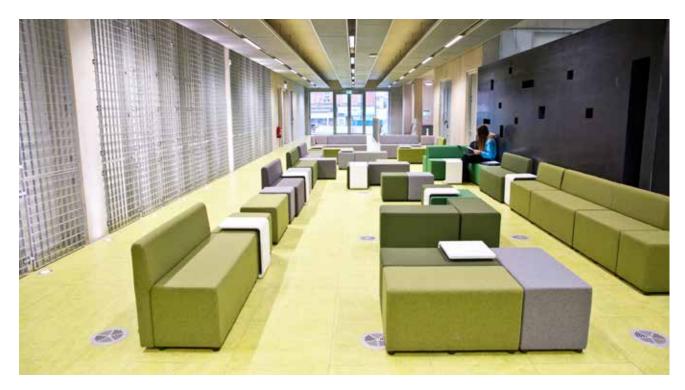

## Sole supplier of 1400 pieces of furniture

St Patrick's College is one of the oldest third-level educational institutions in Ireland and has enjoyed a leading position in the area of primary teacher education in Ireland since its foundation in 1875. The design concept were successful in tendering as sole supplier for all furniture within the college's new 'East Building'. We worked closely with the College's FF&E coordinator and senior library staff to select and specify nearly 1400 pieces of furniture. The installation was successfully completed in early 2015.