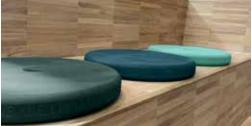

## **EVA FOAM CUSHIONS**

& TROLLEYS

**EVA FOAM CUSHIONS** 

& TROLLEYS

Comfortable cushions for play and relaxation

Sit down, make yourself comfortable on the soft, velvety-like cushion and take at trip into fantasy land. The cushion is available in 2 designs and various colours and are ideal for use on the floor, benches, staircases etc.

## **EVA FOAM CUSHIONS SMALL**

50 x Ø350 mm

Brown

EVA FOAM CUSHIONS LARGE

50 x Ø400 mm

Green

Dark green

Ocean blue