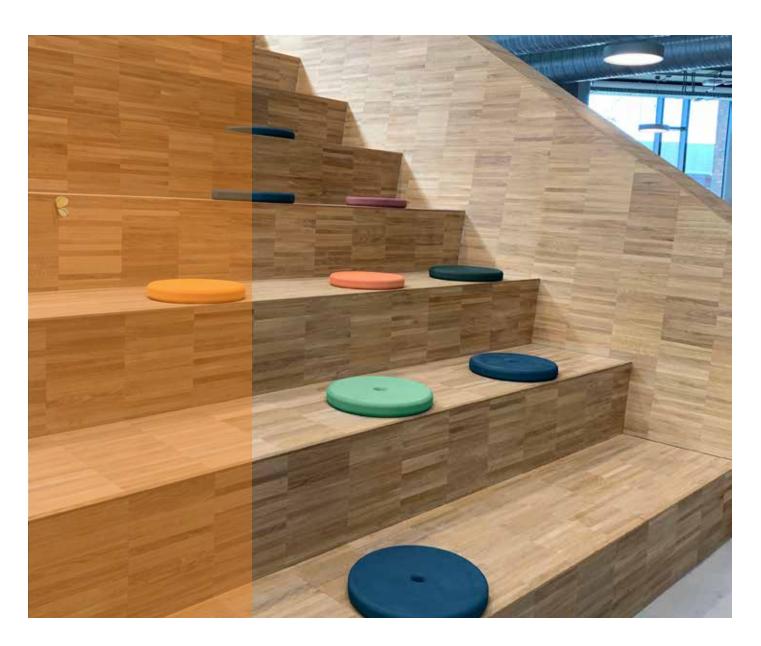

## **EVA FOAM CUSHIONS**

& TROLLEYS

**EVA FOAM CUSHIONS** 

& TROLLEYS

Comfortable cushions for play and relaxation

Sit down, make yourself comfortable on the soft, velvety-like cushion and take at trip into fantasy land. The cushion is available in 2 designs and various colours and are ideal for use on the floor, benches, staircases etc.

Eva is made of EVA foam without any dangerous phthalates. The non-skid surface is soft, easy to clean and does not leave any marks on the floor.

## **EVA FOAM CUSHIONS SMALL**

50 x Ø350 mm

Brown

EVA FOAM CUSHIONS LARGE

50 x Ø400 mm

Green

Dark green

Ocean blue