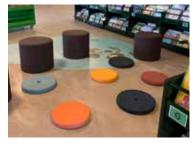

## **EVA FOAM CUSHIONS**

& TROLLEYS

**EVA FOAM CUSHIONS** 

& TROLLEYS

Comfortable cushions for play and relaxation

Sit down, make yourself comfortable on the soft, velvety-like cushion and take at trip into fantasy land. The cushion is available in 2 designs and various colours and are ideal for use on the floor, benches, staircases etc.

## **EVA FOAM CUSHIONS SMALL**

50 x Ø350 mm

Brown

EVA FOAM CUSHIONS LARGE

50 x Ø400 mm

Green

Dark green

Ocean blue