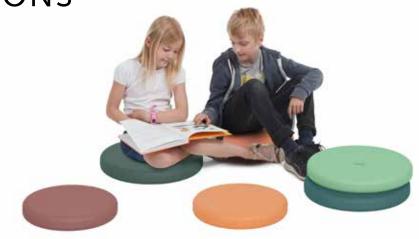

## **EVA FOAM CUSHIONS**

& TROLLEYS

**EVA FOAM CUSHIONS** 

& TROLLEYS

Comfortable cushions for play and relaxation

Sit down, make yourself comfortable on the soft, velvety-like cushion and take at trip into fantasy land. The cushion is available in 2 designs and various colours and are ideal for use on the floor, benches, staircases etc.

Eva is made of EVA foam without any dangerous phthalates. The non-skid surface is soft, easy to clean and does not leave any marks on the floor.

## **EVA FOAM CUSHIONS SMALL**

50 x Ø350 mm

Brown

EVA FOAM CUSHIONS LARGE

50 x Ø400 mm

Green

Dark green

Ocean blue