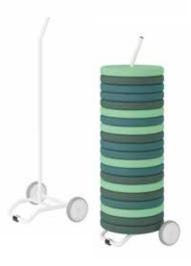

## **CUSHION TROLLEY**

Trolley for transport and storage of cushions Ø350 mm.

## CUSHION TROLLEY

Trolley for transport and storage of cushions Ø400 mm.