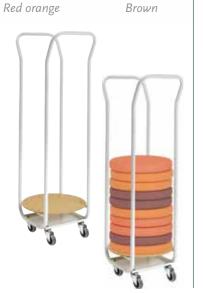

## **CUSHION TROLLEY**

Trolley for transport and storage of cushions Ø350 mm.

## CUSHION TROLLEY

Trolley for transport and storage of cushions Ø400 mm.