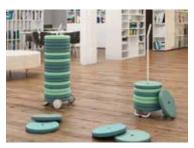

## **EVA FOAM CUSHIONS**

& TROLLEYS

**EVA FOAM CUSHIONS** 

& TROLLEYS

Comfortable cushions for play and relaxation

Sit down, make yourself comfortable on the soft, velvety-like cushion and take at trip into fantasy land. The cushion is available in 2 designs and various colours and are ideal for use on the floor, benches, staircases etc.

Eva is made of EVA foam without any dangerous phthalates. The non-skid surface is soft, easy to clean and does not leave any marks on the floor.

## **EVA FOAM CUSHIONS SMALL**

50 x Ø350 mm

Brown

EVA FOAM CUSHIONS LARGE

50 x Ø400 mm

Green

Dark green

Ocean blue

## **CUSHION TROLLEY**

Trolley for transport and storage of cushions Ø350 mm.

## CUSHION TROLLEY

Trolley for transport and storage of cushions Ø400 mm.