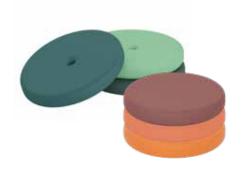

## **EVA FOAM CUSHIONS**

& TROLLEYS

**EVA FOAM CUSHIONS** 

& TROLLEYS

Comfortable cushions for play and relaxation

Sit down, make yourself comfortable on the soft, velvety-like cushion and take at trip into fantasy land. The cushion is available in 2 designs and various colours and are ideal for use on the floor, benches, staircases etc.

Eva is made of EVA foam without any dangerous phthalates. The non-skid surface is soft, easy to clean and does not leave any marks on the floor.

## **EVA FOAM CUSHIONS SMALL**

50 x Ø350 mm

Brown

EVA FOAM CUSHIONS LARGE

50 x Ø400 mm

Green

Dark green

Ocean blue