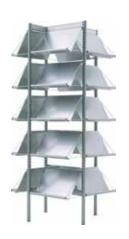

## **DISPLAY**

DESIGN BCI

The ultimate display tower for presenting various media and new books!

The Media Tower is constructed from 32 mm diameter round steel tube and available in two heights: 152 cm and 182 cm. Three different shelves are offered which nest in a complex chrome wire carriage system that provides an airy, almost floating appearance. Depending on the selected height, sixteen to twenty shelves can be contained within the tower.

A sign profile is available to adorn the tower top on all four sides. Tower and shelves are available in all our standard steel colours. The Media Tower is also available with castors.