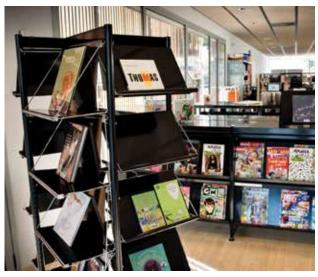

## **DISPLAY**

DESIGN BCI

The ultimate display tower for presenting various media and new books!

The Media Tower is constructed from 32 mm diameter round steel tube and available in two heights: 152 cm and 182 cm. Three different shelves are offered which nest in a complex chrome wire carriage system that provides an airy, almost floating appearance. Depending on the selected height, sixteen to twenty shelves can be contained within the tower.

A sign profile is available to adorn the tower top on all four sides. Tower and shelves are available in all our standard steel colours. The Media Tower is also available with castors.