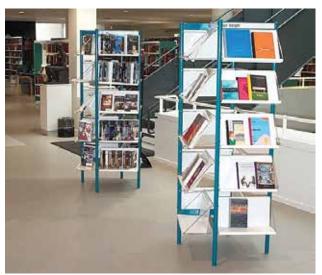

## **DISPLAY**

DESIGN BCI

The ultimate display tower for presenting various media and new books!

The Media Tower is constructed from 32 mm diameter round steel tube and available in two heights: 152 cm and 182 cm. Three different shelves are offered which nest in a complex chrome wire carriage system that provides an airy, almost floating appearance. Depending on the selected height, sixteen to twenty shelves can be contained within the tower.

A sign profile is available to adorn the tower top on all four sides. Tower and shelves are available in all our standard steel colours. The Media Tower is also available with castors.