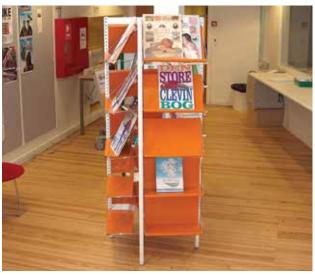

## **DISPLAY**

DESIGN BCI

The ultimate display tower for presenting various media and new books!

The Media Tower is constructed from 32 mm diameter round steel tube and available in two heights: 152 cm and 182 cm. Three different shelves are offered which nest in a complex chrome wire carriage system that provides an airy, almost floating appearance. Depending on the selected height, sixteen to twenty shelves can be contained within the tower.

A sign profile is available to adorn the tower top on all four sides. Tower and shelves are available in all our standard steel colours. The Media Tower is also available with castors.