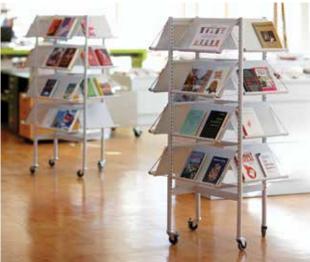

## **DISPLAY**

DESIGN BCI

The ultimate display tower for presenting various media and new books!

The Media Tower is constructed from 32 mm diameter round steel tube and available in two heights: 152 cm and 182 cm. Three different shelves are offered which nest in a complex chrome wire carriage system that provides an airy, almost floating appearance. Depending on the selected height, sixteen to twenty shelves can be contained within the tower.

A sign profile is available to adorn the tower top on all four sides. Tower and shelves are available in all our standard steel colours. The Media Tower is also available with castors.