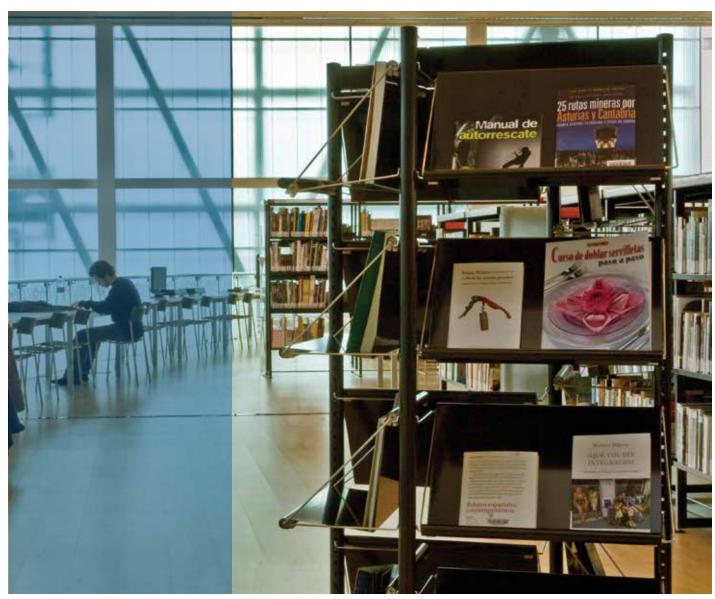

## **DISPLAY**

DESIGN BCI

The ultimate display tower for presenting various media and new books!

The Media Tower is constructed from 32 mm diameter round steel tube and available in two heights: 152 cm and 182 cm. Three different shelves are offered which nest in a complex chrome wire carriage system that provides an airy, almost floating appearance. Depending on the selected height, sixteen to twenty shelves can be contained within the tower.

A sign profile is available to adorn the tower top on all four sides. Tower and shelves are available in all our standard steel colours. The Media Tower is also available with castors.