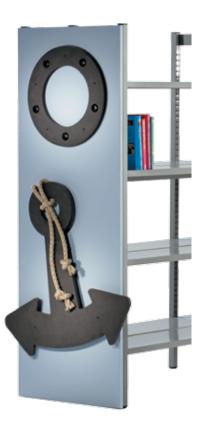

#### Porthole

For combination with shelf tower, shelf side panels. Picture book box H 720/520 mm MDF black, diameter 400 mm.

Order-No. B 9555 001

### Anchor

For combination with shelf tower, shelf side panel picture book box H 720/520 mm, MDF black with rope. W 660 mm, D 20 mm, H 680 mm

Order-No. B 9555 000