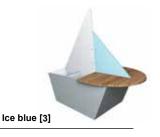

# Summer, Sun, Beach and a nice Picture Book

Design your kids' area like a beach and your youngest readers will feel like on vacation there. The prominent picture book boxes are shaped like sailing boats and have a signal effect. The hull is ascending to the front and underlines the dynamics of ships giving you the option to place the books by age: the flat rear for the very young ones – the bow for the older ones. The reading ships are available with either 6 shelves or with 4 shelves and an additional table board. The direct assignment of the reading tables to the storing furniture creates optimum exciting selection and reading options while standing or sitting.

#### Reading Ship with Table Board

Free-standing.

With 4 shelves 300/300 mm for approx. 100 picture books; wooden body and table board, plastic coated, incl. grooved rubber mat,

total length 1448 mm, H 1385 mm, W 760 mm.

Order-No. B 9551 000 [-]

Please add the selected colour code to the last digit of the Order No.

Stage for Sitting Free-standing or random combination. For reading and dreamingl. Robust, untreated solid wood for a natural surface. W 895 mm, H 340 mm, D 520 mm