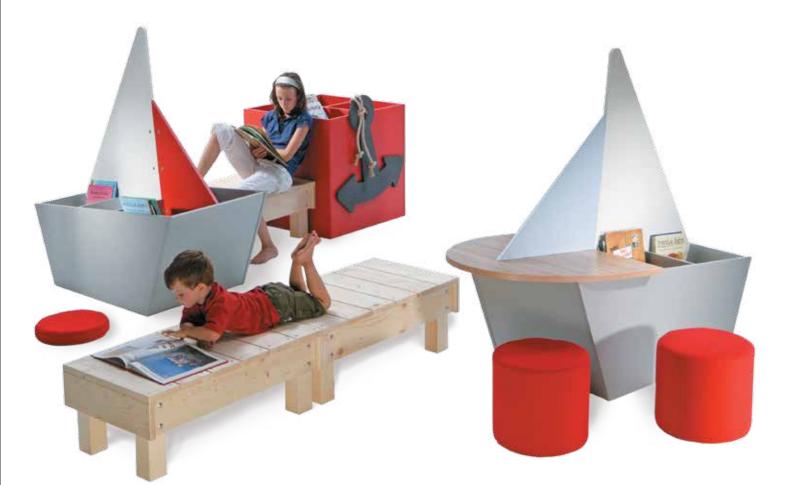

# Summer, Sun, Beach and a nice Picture Book

Design your kids' area like a beach and your youngest readers will feel like on vacation there. The prominent picture book boxes are shaped like sailing boats and have a signal effect. The hull is ascending to the front and underlines the dynamics of ships giving you the option to place the books by age: the flat rear for the very young ones – the bow for the older ones. The reading ships are available with either 6 shelves or with 4 shelves and an additional table board. The direct assignment of the reading tables to the storing furniture creates optimum exciting selection and reading options while standing or sitting.

The reading ships can be placed free-standing and be randomly combined with additional beach accessories. Wooden landing stages for sitting underline the outdoor character of this water world and invite to immediate reading. Square picture book boxes in various heights and round seat pillars add to the combination options, too.

**Reading Ship** 

Free-standing. With 6 shelves 300/300 mm for approx. 150 picture books; wooden body, plastic coated, incl. grooved rubber mat, total length 1153 mm, H 1385mm, W 660mm.

Order-No. B 9550 000 [\_]

#### Reading Ship with Table Board

Free-standing.

With 4 shelves 300/300 mm for approx. 100 picture books; wooden body and table board, plastic coated, incl. grooved rubber mat,

total length 1448 mm, H 1385 mm, W 760 mm.

### Anchor

For combination with shelf tower, shelf side panel picture book box H 720/520 mm, MDF black with rope. W 660 mm, D 20 mm, H 680 mm

Order-No. B 9555 000

#### Seat Pillar

Light seating furniture, suitable for kids, with with rigid foam filling and integrated foam pad for sitting. Height 340 mm, Diameter 350 mm

Order-No.

B 9590 001 red B 9590 002 black